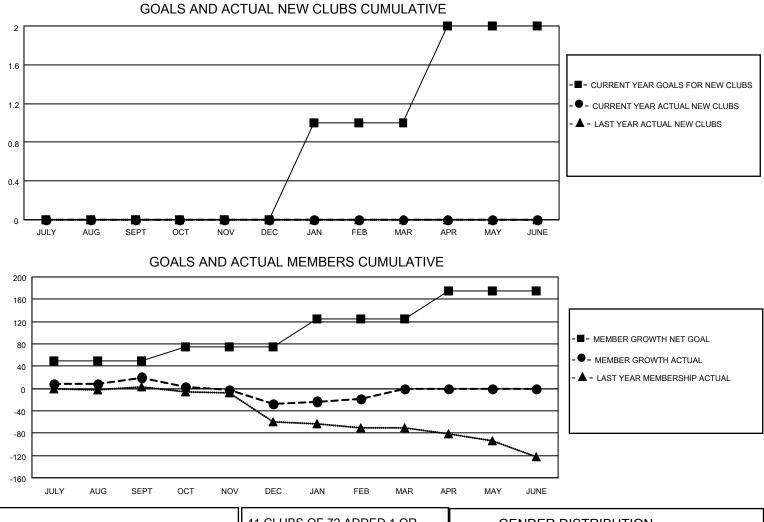

## LOCATION AUSTRALIA

District 201Q1

Results as of: 2/28/2023

| Clubs                 |               |           |               | Members               |                        |                         |                                                    |
|-----------------------|---------------|-----------|---------------|-----------------------|------------------------|-------------------------|----------------------------------------------------|
| RESULTS FOR 2022-2023 |               |           |               | RESULTS FOR 2022-2023 |                        |                         |                                                    |
| QUARTER               | NEW CLUB GOAL | NEW CLUBS | DROPPED CLUBS | QUARTER MEM           | BER GROWTH NET<br>GOAL | MEMBER GROWTH<br>ACTUAL | DROPPED<br>MEMBERS ACTUAL<br>(including transfers) |
| JULY/AUG/SEPT         | 0             | 0         | 0             | JULY/AUG/SEPT         | 50                     | 47                      | 20                                                 |
| OCT/NOV/DEC           | 0             | 0         | 2             | OCT/NOV/DEC           | 25                     | 24                      | 67                                                 |
| JAN/FEB/MAR           | 1             | 0         | 0             | JAN/FEB/MAR           | 50                     | 45                      | 27                                                 |
| APR/MAY/JUNE          | 1             | 0         | 0             | APR/MAY/JUNE          | 50                     | 0                       | 0                                                  |